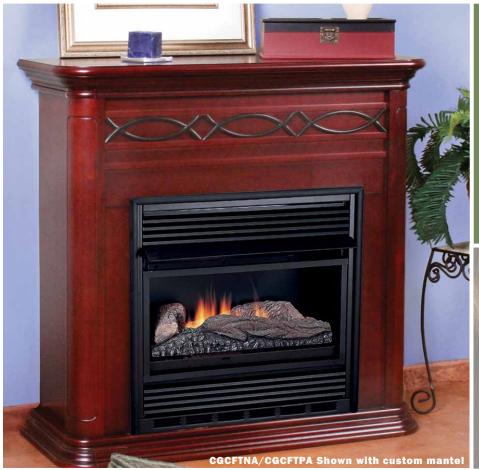

# Add a Compact Fireplace System to Your Home Instantly!

- Thermostatically controlled; modulates flames and heat output automatically
- Provides 3 times more heat than vented gas logs or wood

# Great Value... System Comes Complete

- Zero-clearance firebox
- High efficiency vent-free logs
- Thermostatic controls modulate flames and heat output automatically
- Can be operated with optional hand-held remotes
- Optional mantels with black trim featuring full hearth base available
- Deeper firebox features larger viewing area with two levels of dancing yellow flames

† See Pages 16 for cabinet mantels