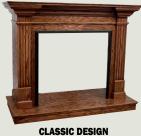

| MODEL # | DESCRIPTION                                                  |
|---------|--------------------------------------------------------------|
| W32TU   | 32" Wall Mantel, Unfinished, Traditional Design              |
| C32TU   | 32" Corner Mantel, Unfinished, Traditional Design            |
| W32T0   | 32" Wall Mantel, Medium Oak Stain, Traditional Design        |
| C32T0   | 32" Corner Mantel, Medium Oak Stain, Traditional Design      |
| W32C0   | 32" Wall Mantel, Dark Oak Stain, Classic Design              |
| C32C0   | 32" Corner Mantel, Dark Oak Stain, Classic Design            |
| W32G0   | 32" Wall Mantel, Medium Oak Stain, Georgian Design           |
| C32G0   | 32" Corner Mantel, Medium Oak Stain, Georgian Design         |
| W32D0   | 32" Wall Mantel, Medium Oak Stain, Traditional/Dentil Design |