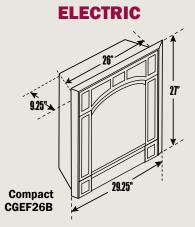

# **26" Compact Electric**

- Convenient embedded remote storage
- Top LED control panel to quickly view settings
- Back light highlights the logs, barks and ember bed beauty
- Brick liners for increased realism

## **PRODUCT SPECIFICATIONS** - Check website (www.fmiproducts.com) for latest product specifications.

| FIREPLACE                           | MODEL # | SIZE | DESCRIPTION                                                                              | BTU OUTPUT      | SHIPPING WEIGHT |
|-------------------------------------|---------|------|------------------------------------------------------------------------------------------|-----------------|-----------------|
| 23" MINI ELECTRIC<br>FIREPLACE      | CGEF23B | 23"  | Mini Electric Fireplace with Heater, LED Flame, Glass Front, and Remote Control          | 5,000           | 38 lbs.         |
| 26" COMPACT ELECTRIC FIREPLACE      | CGEF26B | 26"  | Compact Electric Fireplace with Heater, LED Flame, Glass Front, and Remote Control       | 5,000           | 60 lbs.         |
| 32" FULL-SIZE<br>ELECTRIC FIREPLACE | CGEF32D | 32"  | Electric Fireplace with Heater, LED Flame, Glass Front, and Remote Control               | 5,000           | 90 lbs.         |
| 36" FULL-SIZE<br>ELECTRIC FIREPLACE | EL36LD  | 36"  | Electric Fireplace with Heater, LED Flame, Black Bi-Fold Glass Doors, and Remote Control | 5,000 or 10,000 | 136 lbs.        |