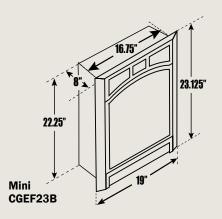

# 23" Mini Electric

- Fits anywhere!
- Random flame appearance
- Undulating glowing ember bed
- Natural looking logs
- Energy efficient: Less energy spent in LED lights, more devoted heat
- 5,000 BTUs
- Elegant design: Looks great whether it's on or off
- U.S. Patent no. 7,219,456

## **PRODUCT SPECIFICATIONS** - Check website (www.fmiproducts.com) for latest product specifications.

| FIREPLACE                           | MODEL # | SIZE | DESCRIPTION                                                                              | BTU OUTPUT      | SHIPPING WEIGHT |
|-------------------------------------|---------|------|------------------------------------------------------------------------------------------|-----------------|-----------------|
| 23" MINI ELECTRIC<br>FIREPLACE      | CGEF23B | 23"  | Mini Electric Fireplace with Heater, LED Flame, Glass Front, and Remote Control          | 5,000           | 38 lbs.         |
| 26" COMPACT ELECTRIC FIREPLACE      | CGEF26B | 26"  | Compact Electric Fireplace with Heater, LED Flame, Glass Front, and Remote Control       | 5,000           | 60 lbs.         |
| 32" FULL-SIZE<br>ELECTRIC FIREPLACE | CGEF32D | 32"  | Electric Fireplace with Heater, LED Flame, Glass Front, and Remote Control               | 5,000           | 90 lbs.         |
| 36" FULL-SIZE<br>ELECTRIC FIREPLACE | EL36LD  | 36"  | Electric Fireplace with Heater, LED Flame, Black Bi-Fold Glass Doors, and Remote Control | 5,000 or 10,000 | 136 lbs.        |