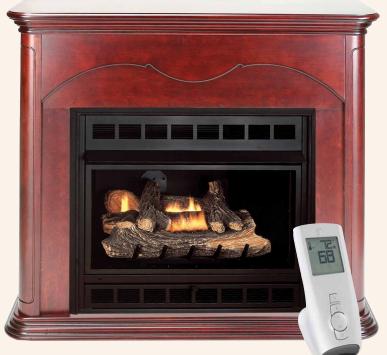

# Remote Control Vent-Free 32" Gas Fireplace Systems

# Remote Control Fireplace System Includes:

- Zero-clearance firebox
- Vent-free gas logs
- Hand-held thermostatic remote control

# Westerly

REMOTE CONTROL VENT-FREE FIREPLACE - CGEFP33NRC/CGEFP33PRC Shown with custom mantel

The remote senses the room temperature and modulates the flame to maintain the room to your comfort level.

**PRODUCT SPECIFICATIONS** - Check website (www.fmiproducts.com) for latest product specifications.