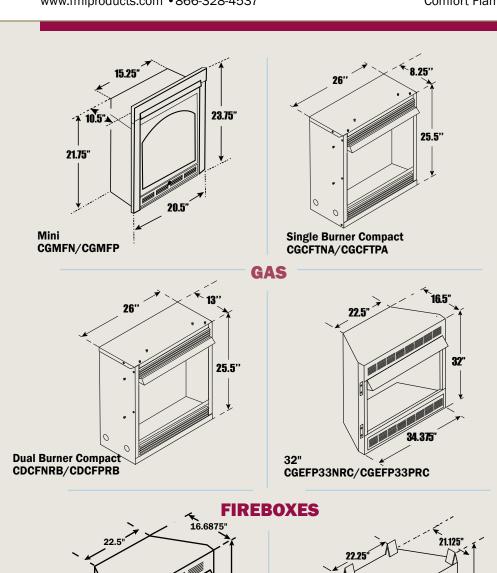

#### **PRODUCT SPECIFICATIONS** - Check website (www.fmiproducts.com) for latest product specifications.

| FIREBOX                         | MODEL #  | SIZE | DESCRIPTION                                                                                                                    | SHIP. WEIGHT |
|---------------------------------|----------|------|--------------------------------------------------------------------------------------------------------------------------------|--------------|
| 32" FIREBOX =<br>18" OR 24" LOG | CGFB32CC | 32"  | Circulating Louvered Firebox includes Black Hood, Red Concrete Brick Liner and Wire Mesh Fireplace Screen                      | 63 lbs.      |
| 36" FIREBOX =<br>24" or 30" LOG | CUVF36C  | 36"  | Circulating Louvered Firebox includes Black Hood, Herringbone Brick Liner and Floor, Wire Mesh Fireplace Screen, Duplex Outlet | 184 lbs.     |
| 42" FIREBOX =<br>24" or 30" LOG | CUVF42C  | 42"  | Circulating Louvered Firebox includes Black Hood, Herringbone Brick Liner and Floor, Wire Mesh Fireplace Screen, Duplex Outlet | 224 lbs.     |