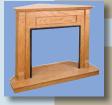

## **Perimeter Trim**

TRADITIONAL DESIGN **UNFINISHED OAK STAIN** 

**GEORGIAN DESIGN MEDIUM OAK STAIN** 

**DARK OAK STAIN** 

| MODEL # | DESCRIPTION                                             |
|---------|---------------------------------------------------------|
| W21T0   | 21" Wall Mantel, Medium Oak Stain, Traditional Design   |
| C21T0   | 21" Corner Mantel, Medium Oak Stain, Traditional Design |
| W21TP   | 21" Wall Mantel, White, Traditional Design              |
| C21TP   | 21" Corner Mantel, White, Traditional Design            |

| MODEL # | DESCRIPTION                                             |
|---------|---------------------------------------------------------|
| W26TU   | 26" Wall Mantel, Unfinished, Traditional Design         |
| C26TU   | 26" Corner Mantel, Unfinished, Traditional Design       |
| W26T0   | 26" Wall Mantel, Medium Oak Stain, Traditional Design   |
| C26TO   | 26" Corner Mantel, Medium Oak Stain, Traditional Design |
| W26G0   | 26" Wall Mantel, Medium Oak Stain, Georgian Design      |
| C26G0   | 26" Corner Mantel, Medium Oak Stain, Georgian Design    |

| MODEL # | DESCRIPTION                                                  |
|---------|--------------------------------------------------------------|
| W32TU   | 32" Wall Mantel, Unfinished, Traditional Design              |
| C32TU   | 32" Corner Mantel, Unfinished, Traditional Design            |
| W32T0   | 32" Wall Mantel, Medium Oak Stain, Traditional Design        |
| C32T0   | 32" Corner Mantel, Medium Oak Stain, Traditional Design      |
| W32C0   | 32" Wall Mantel, Dark Oak Stain, Classic Design              |
| C32C0   | 32" Corner Mantel, Dark Oak Stain, Classic Design            |
| W32G0   | 32" Wall Mantel, Medium Oak Stain, Georgian Design           |
| C32G0   | 32" Corner Mantel, Medium Oak Stain, Georgian Design         |
| W32D0   | 32" Wall Mantel, Medium Oak Stain, Traditional/Dentil Design |

| MODEL # | DESCRIPTION                                             |
|---------|---------------------------------------------------------|
| W36TU   | 36" Wall Mantel, Unfinished, Traditional Design         |
| C36TU   | 36" Corner Mantel, Unfinished, Traditional Design       |
| W36T0   | 36" Wall Mantel, Medium Oak Stain, Traditional Design   |
| C36TO   | 36" Corner Mantel, Medium Oak Stain, Traditional Design |