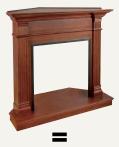

## **Perimeter Trim**

TRADITIONAL DESIGN **UNFINISHED OAK STAIN** 

**GEORGIAN DESIGN MEDIUM OAK STAIN** 

**DARK OAK STAIN** 

| MODEL # | DESCRIPTION                                             |
|---------|---------------------------------------------------------|
| W21T0   | 21" Wall Mantel, Medium Oak Stain, Traditional Design   |
| C21T0   | 21" Corner Mantel, Medium Oak Stain, Traditional Design |
| W21TP   | 21" Wall Mantel, White, Traditional Design              |
| C21TP   | 21" Corner Mantel, White, Traditional Design            |

| MODEL # | DESCRIPTION                                             |
|---------|---------------------------------------------------------|
| W26TU   | 26" Wall Mantel, Unfinished, Traditional Design         |
| C26TU   | 26" Corner Mantel, Unfinished, Traditional Design       |
| W26T0   | 26" Wall Mantel, Medium Oak Stain, Traditional Design   |
| C26TO   | 26" Corner Mantel, Medium Oak Stain, Traditional Design |
| W26G0   | 26" Wall Mantel, Medium Oak Stain, Georgian Design      |
| C26G0   | 26" Corner Mantel, Medium Oak Stain, Georgian Design    |

| MODEL # | DESCRIPTION                                                  |
|---------|--------------------------------------------------------------|
| W32TU   | 32" Wall Mantel, Unfinished, Traditional Design              |
| C32TU   | 32" Corner Mantel, Unfinished, Traditional Design            |
| W32T0   | 32" Wall Mantel, Medium Oak Stain, Traditional Design        |
| C32T0   | 32" Corner Mantel, Medium Oak Stain, Traditional Design      |
| W32C0   | 32" Wall Mantel, Dark Oak Stain, Classic Design              |
| C32C0   | 32" Corner Mantel, Dark Oak Stain, Classic Design            |
| W32G0   | 32" Wall Mantel, Medium Oak Stain, Georgian Design           |
| C32G0   | 32" Corner Mantel, Medium Oak Stain, Georgian Design         |
| W32D0   | 32" Wall Mantel, Medium Oak Stain, Traditional/Dentil Design |

| MODEL # | DESCRIPTION                                             |
|---------|---------------------------------------------------------|
| W36TU   | 36" Wall Mantel, Unfinished, Traditional Design         |
| C36TU   | 36" Corner Mantel, Unfinished, Traditional Design       |
| W36T0   | 36" Wall Mantel, Medium Oak Stain, Traditional Design   |
| C36TO   | 36" Corner Mantel, Medium Oak Stain, Traditional Design |