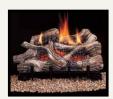

## **River Canyon Oak**

- Three full size logs with accents
- The innovative dual slanted burner system that offers a superior glowing ember bed and dancing yellow flames.
- Light-weight fiber ceramic logs feature realistic wood texture.
- "Auto-light" push button ignition
- · Includes thermostatic remote control

#### **White Mountain Oak**

Features state-of-the-art "Turn-Down Control." No other vent-free gas log looks this good... and lets you stay cozy! You can lower heat output to 10,000 Btu so the room never overheats.

The White Mountain Oak log features a triple burner design and is packed with powerful performance including a unique 75% heat turn-down and independent burner control with multiple heat settings. This realistic three-dimensional log look features random dancing yellow flame pattern, beautiful glowing ember bed and a decorative cast iron grate.