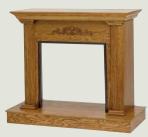

| MODEL # | DESCRIPTION                                                  |
|---------|--------------------------------------------------------------|
| W32TU   | 32" Wall Mantel, Unfinished, Traditional Design              |
| C32TU   | 32" Corner Mantel, Unfinished, Traditional Design            |
| W32T0   | 32" Wall Mantel, Medium Oak Stain, Traditional Design        |
| C32T0   | 32" Corner Mantel, Medium Oak Stain, Traditional Design      |
| W32C0   | 32" Wall Mantel, Dark Oak Stain, Classic Design              |
| C32C0   | 32" Corner Mantel, Dark Oak Stain, Classic Design            |
| W32G0   | 32" Wall Mantel, Medium Oak Stain, Georgian Design           |
| C32G0   | 32" Corner Mantel, Medium Oak Stain, Georgian Design         |
| W32D0   | 32" Wall Mantel, Medium Oak Stain, Traditional/Dentil Design |