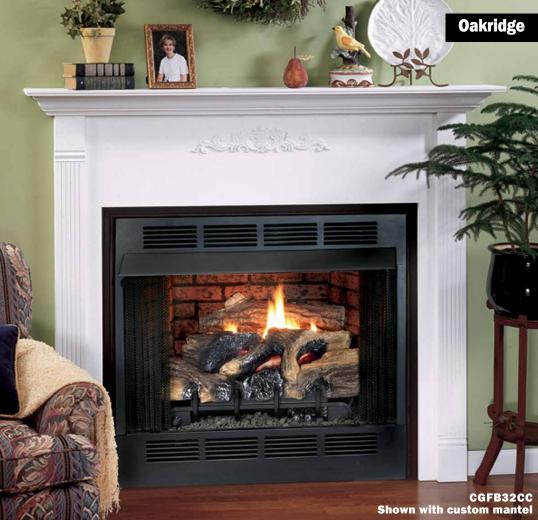

# 32" Full-Size Vent-Free Fireplace Systems

14

Easily installed, ready-made combination of gas logs and firebox. 99% heating efficiency.

# **32" Vent-Free Fireboxes**

Your vent-free firebox can be placed against a wall by using one of the optional mantels.

# **Great Value... Firebox Features:**

- Full size zero-clearance 32" firebox
- Fiber ceramic brick liner
- Black hood
- Wire mesh fireplace screen
- Vent-free gas logs must be purchased separately

36" Fireboxes can be paired with any size Comfort Flame log. The 32" Firebox will accept any 18" or 24" model.

\*\* All Logs Sold Separately.

WHITE MOUNTAIN OAK LOGS RIVER CANYON OAK LOGS

CGFB32CC