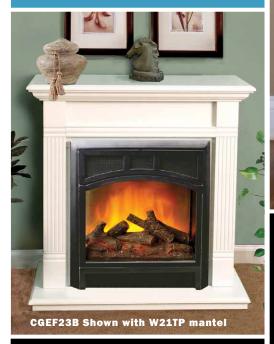

# **Electric Fireplaces**

4

Ideal for any season, new LED flame. Approved for use in any room of the home. Easy operation - Great value - Unparalleled beauty.

# 23" Mini Electric

- Fits anywhere!
- Random flame appearance
- Undulating glowing ember bed
- Natural looking logs
- Energy efficient: Less energy spent in LED lights, more devoted heat
- 5,000 BTUs
- Elegant design: Looks great whether it's on or off
- U.S. Patent no. 7,219,456

## **PRODUCT SPECIFICATIONS** - Check website (www.fmiproducts.com) for latest product specifications.

| FIREPLACE                           | MODEL # | SIZE | DESCRIPTION                                                                              | BTU OUTPUT      | SHIPPING WEIGHT |
|-------------------------------------|---------|------|------------------------------------------------------------------------------------------|-----------------|-----------------|
| 23" MINI ELECTRIC<br>FIREPLACE      | CGEF23B | 23"  | Mini Electric Fireplace with Heater, LED Flame, Glass Front, and Remote Control          | 5,000           | 38 lbs.         |
| 26" COMPACT ELECTRIC FIREPLACE      | CGEF26B | 26"  | Compact Electric Fireplace with Heater, LED Flame, Glass Front, and Remote Control       | 5,000           | 60 lbs.         |
| 32" FULL-SIZE<br>ELECTRIC FIREPLACE | CGEF32D | 32"  | Electric Fireplace with Heater, LED Flame, Glass Front, and Remote Control               | 5,000           | 90 lbs.         |
| 36" FULL-SIZE<br>ELECTRIC FIREPLACE | EL36LD  | 36"  | Electric Fireplace with Heater, LED Flame, Black Bi-Fold Glass Doors, and Remote Control | 5,000 or 10,000 | 136 lbs.        |