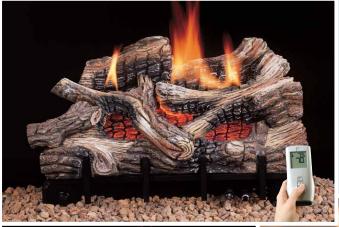

## **River Canyon Oak**

- Three full size logs with accents
- The innovative dual slanted burner system that offers a superior glowing ember bed and dancing yellow flames.
- Light-weight fiber ceramic logs feature realistic wood texture.
- "Auto-light" push button ignition
- · Includes thermostatic remote control

#### RIVER CANYON OAK MODELS - SUPER GLOW WITH YELLOW FLAME DESIGN - CERAMIC FIBER LOGS

| LOG SIZE  | FUEL TYPE       | MODEL#     | HEATING<br>(BTU/ |          | AVG. LENGTH (<br>W/ 100 LB. PI |                    | HEATING<br>CAPACITY | CARTON DIMENSIONS   | SHIPPING |
|-----------|-----------------|------------|------------------|----------|--------------------------------|--------------------|---------------------|---------------------|----------|
| REMOTE CO | ONTROLLED MODEL | s          | LOW              | HIGH     | ON LOW<br>SETTING              | ON HIGH<br>SETTING | (SQ. FT)            | (WxHxD)             | WEIGHT   |
| 24"       | Natural Gas     | CRB3624NRA | 25.000           | 36,000 8 | 07.1 h                         | 60+ hrs.           | 1,200               | 26" x 21 1/4" x 14" | 34 lbs.  |
| 24        | Propane/LP Gas  | CRB3624PRA | 25,000           |          | 87+ hrs.                       |                    |                     |                     |          |