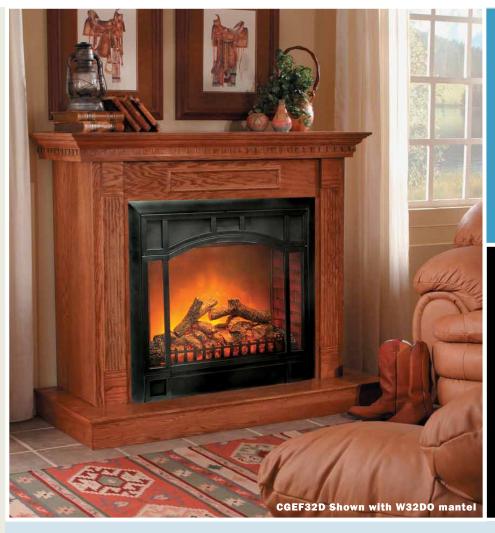

# 32" Full-Size Electric

- Convenient embedded remote storage
- Top LED control panel to quickly view settings
- · Back light highlights the logs, barks and ember bed beauty
- · Brick liners for increased realism

## **PRODUCT SPECIFICATIONS** - Check website (www.fmiproducts.com) for latest product specifications.

| FIREPLACE                           | MODEL # | SIZE | DESCRIPTION                                                                              | BTU OUTPUT      | SHIPPING WEIGHT |
|-------------------------------------|---------|------|------------------------------------------------------------------------------------------|-----------------|-----------------|
| 23" MINI ELECTRIC<br>FIREPLACE      | CGEF23B | 23"  | Mini Electric Fireplace with Heater, LED Flame, Glass Front, and Remote Control          | 5,000           | 38 lbs.         |
| 26" COMPACT ELECTRIC FIREPLACE      | CGEF26B | 26"  | Compact Electric Fireplace with Heater, LED Flame, Glass Front, and Remote Control       | 5,000           | 60 lbs.         |
| 32" FULL-SIZE<br>ELECTRIC FIREPLACE | CGEF32D | 32"  | Electric Fireplace with Heater, LED Flame, Glass Front, and Remote Control               | 5,000           | 90 lbs.         |
| 36" FULL-SIZE<br>ELECTRIC FIREPLACE | EL36LD  | 36"  | Electric Fireplace with Heater, LED Flame, Black Bi-Fold Glass Doors, and Remote Control | 5,000 or 10,000 | 136 lbs.        |

| MODEL # | DESCRIPTION                                                  |
|---------|--------------------------------------------------------------|
| W32TU   | 32" Wall Mantel, Unfinished, Traditional Design              |
| C32TU   | 32" Corner Mantel, Unfinished, Traditional Design            |
| W32T0   | 32" Wall Mantel, Medium Oak Stain, Traditional Design        |
| C32T0   | 32" Corner Mantel, Medium Oak Stain, Traditional Design      |
| W32C0   | 32" Wall Mantel, Dark Oak Stain, Classic Design              |
| C32C0   | 32" Corner Mantel, Dark Oak Stain, Classic Design            |
| W32G0   | 32" Wall Mantel, Medium Oak Stain, Georgian Design           |
| C32G0   | 32" Corner Mantel, Medium Oak Stain, Georgian Design         |
| W32D0   | 32" Wall Mantel, Medium Oak Stain, Traditional/Dentil Design |