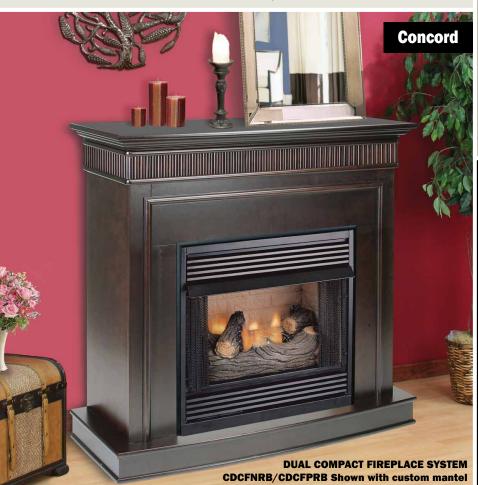

# Add a Compact Fireplace System to Your Home Instantly!

- Thermostatically controlled; modulates flames and heat output automatically
- Provides 3 times more heat than vented gas logs or wood

# Great Value... System Comes Complete

- Zero-clearance firebox
- High efficiency vent-free logs
- Thermostatic controls modulate flames and heat output automatically
- Can be operated with optional hand-held remotes
- Optional mantels with black trim featuring full hearth base available
- Deeper firebox features larger viewing area with two levels of dancing yellow flames

† See Pages 16 for cabinet mantels