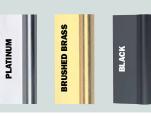

# Upgradeable Louver, Panel and Trim Options

Customize your firebox with black, brushed brass, polished brass, or platinum finished louver, filigree panel and perimeter trim options. Smooth face panel available for custom installation. See Page 16 & 17 for accessories.