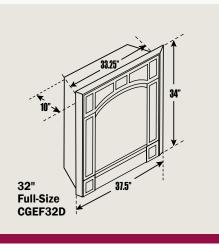

# 32" Full-Size Electric

- Convenient embedded remote storage
- Top LED control panel to quickly view settings
- · Back light highlights the logs, barks and ember bed beauty
- · Brick liners for increased realism

## **PRODUCT SPECIFICATIONS** - Check website (www.fmiproducts.com) for latest product specifications.

| FIREPLACE                           | MODEL # | SIZE | DESCRIPTION                                                                              | BTU OUTPUT      | SHIPPING WEIGHT |
|-------------------------------------|---------|------|------------------------------------------------------------------------------------------|-----------------|-----------------|
| 23" MINI ELECTRIC<br>FIREPLACE      | CGEF23B | 23"  | Mini Electric Fireplace with Heater, LED Flame, Glass Front, and Remote Control          | 5,000           | 38 lbs.         |
| 26" COMPACT ELECTRIC FIREPLACE      | CGEF26B | 26"  | Compact Electric Fireplace with Heater, LED Flame, Glass Front, and Remote Control       | 5,000           | 60 lbs.         |
| 32" FULL-SIZE<br>ELECTRIC FIREPLACE | CGEF32D | 32"  | Electric Fireplace with Heater, LED Flame, Glass Front, and Remote Control               | 5,000           | 90 lbs.         |
| 36" FULL-SIZE<br>ELECTRIC FIREPLACE | EL36LD  | 36"  | Electric Fireplace with Heater, LED Flame, Black Bi-Fold Glass Doors, and Remote Control | 5,000 or 10,000 | 136 lbs.        |