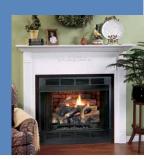

# **32" Vent-Free Fireboxes**

Your vent-free firebox can be placed against a wall by using one of the optional mantels.

# 32" Vent-Free Fireboxes

Your vent-free firebox can be placed against a wall by using one of the optional mantels.

# Easy And Inexpensive to Install

- No chimney or venting required
- Install against or recess into any wall accessible to a gas line
- As low as 1/3 the cost of wood burning fireplace
- † See Page 16 for cabinet mantels

# **Great Value... Firebox Features:**

- Full size zero-clearance 32" firebox
- Fiber ceramic brick liner
- Black hood
- Wire mesh fireplace screen
- Vent-free gas logs must be purchased separately