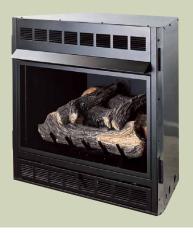

# **32" Vent-Free Fireboxes**

Your vent-free firebox can be placed against a wall by using one of the optional mantels.

# Easy And Inexpensive to Install

- No chimney or venting required
- Install against or recess into any wall accessible to a gas line
- As low as 1/3 the cost of wood burning fireplace
- † See Page 16 for cabinet mantels

# **Great Value... Firebox Features:**

- Full size zero-clearance 32" firebox
- Fiber ceramic brick liner
- Black hood
- Wire mesh fireplace screen
- Vent-free gas logs must be purchased separately

# 32" Vent-Free Fireboxes

Your vent-free firebox can be placed against a wall by using one of the optional mantels.