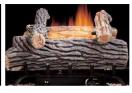

## **Biltmore Split Oak**

- · Full size logs with accents
- Dual burner provides dancing yellow flames, even at the lowest settings
- Concrete logs feature deep bark texture and realistic split areas

#### BILTMORE SPLIT OAK MODELS - YELLOW FLAME DESIGN - CONCRETE LOGS

| LOG SIZE  | FUEL TYPE       | MODEL#     | HEATING<br>(BTU) |                           |                   | OF OPERATION ROPANE TANK | HEATING CAPACITY             | CARTON DIMENSIONS            | SHIPPING           |
|-----------|-----------------|------------|------------------|---------------------------|-------------------|--------------------------|------------------------------|------------------------------|--------------------|
| THERMOSTA | TICALLY CONTROL | LED MODELS | LOW              | HIGH                      | ON LOW<br>SETTING | ON HIGH<br>SETTING       | (SQ. FT)                     | (WxHxD)                      | WEIGHT             |
| 18"       | Natural Gas     | CCL3018NTA | 16.000           | 30.000                    | 137+ hrs.         | 73+ hrs.                 | 1.000                        | 22 1/4" x 21 1/4" x 14"      | 61 lbs.            |
|           | Propane/LP Gas  | CCL3018PTA | 20,000           | 30,000 137 1113. 73 1113. | 10 11101          | 2,000                    | == =, : : == =, : : = :      | 02.00.                       |                    |
| 24"       | Natural Gas     | CCL3924NTA | 20,000           | 39,000                    | 109+ hrs.         | 56+ hrs.                 | 1,300                        | 26" x 21 1/4" x 14"          | 66 lbs.            |
| 24        | Propane/LP Gas  | CCL3924PTA | 20,000           |                           |                   |                          |                              |                              |                    |
| REMOTE RE | ADY MODELS      |            | LOW              | HIGH                      | ON LOW<br>SETTING | ON HIGH<br>SETTING       | HEATING CAPACITY<br>(SQ. FT) | CARTON DIMENSIONS<br>(WxHxD) | SHIPPING<br>WEIGHT |
| 24"       | Natural Gas     | CCL3924NRA | 20.000           | 39.000                    | 109+ hrs.         | 56+ hrs.                 | 1.300                        | 26" x 21 1/4" x 14"          | 66 lbs.            |
| 24        | Propane/LP Gas  | CCL3924PRA | 20,000           | 39,000                    | 109+1115.         | 30T IIIS.                | 1,300                        |                              |                    |
| 30"       | Natural Gas     | CCL3930NRA | 20,000           | 39.000                    | 109+ hrs.         | 56+ hrs.                 | 1,300                        | 30 1/4" x 21 1/4" x 14"      | 70 lbs.            |
| 30        | Propane/LP Gas  | CCL3930PRA | 20,000           | 39,000                    | 1024 III2.        | JUT IIIS.                | 1,300                        | 30 1/4 X 21 1/4 X 14         | 10 105.            |