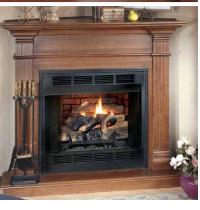

# 36" Vent-Free Fireboxes

Your vent-free firebox can be placed against a wall by using one of the optional mantels.

# Great Value... Firebox\* Features:

- Zero-clearance firebox
- · Herringbone fireplace brick liner
- Black hood
- Wire mesh fireplace screen
- Optional mantels with brass trim featuring full hearth base available
- Vent-free gas logs must be purchased separately

\*All Comfort Flame Fireboxes are approved as Universal Fireboxes and can be paired with any manufacturer's ANSI Z21.11.2 approved vent-free gas log (physical size limitations apply). 36" Fireboxes can be paired with any size Comfort Flame vent-free log. The 32" Firebox will accept any 18" or 24" model.