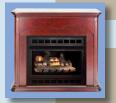

# Add a Compact Fireplace System to Your Home Instantly!

- Thermostatically controlled; modulates flames and heat output automatically
- Provides 3 times more heat than vented gas logs or wood

# Great Value... System Comes Complete

- Zero-clearance firebox
- High efficiency vent-free logs
- Thermostatic controls modulate flames and heat output automatically
- Can be operated with optional hand-held remotes
- Optional mantels with black trim featuring full hearth base available
- Deeper firebox features larger viewing area with two levels of dancing yellow flames

† See Pages 16 for cabinet mantels