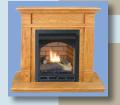

#### **Includes:**

- Zero-clearance firebox
- High efficiency vent-free logs
- 10,000 Btus
- Ideal for bedroom (Check local codes)

MINI FIREPLACE SYSTEM CGMFN/CGMFP Shown with W21TO Mantel

# Easy & Inexpensive to Install

- No chimney or venting required
- Heater may be recessed or paired with a cabinet or corner mantel and base.

# Easy Economical Heat... Even During Power Outages

- Requires no electricity to operate
- Optional cabinet and corner mantels feature a hearth base