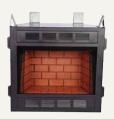

# **32" Vent-Free Fireboxes**

Your vent-free firebox can be placed against a wall by using one of the optional mantels.

# **Great Value... Firebox Features:**

- Full size zero-clearance 32" firebox
- Fiber ceramic brick liner
- Black hood
- Wire mesh fireplace screen
- Vent-free gas logs must be purchased separately

# 32" Vent-Free Fireboxes

Your vent-free firebox can be placed against a wall by using one of the optional mantels.