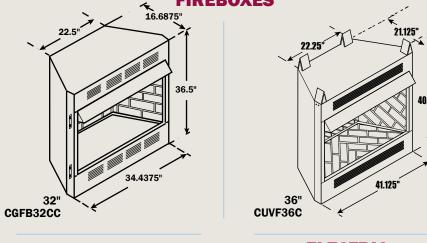

#### **PRODUCT SPECIFICATIONS** - Check website (www.fmiproducts.com) for latest product specifications.

| FIREBOX                         | MODEL #  | SIZE | DESCRIPTION                                                                                                                    | SHIP. WEIGHT |
|---------------------------------|----------|------|--------------------------------------------------------------------------------------------------------------------------------|--------------|
| 32" FIREBOX =<br>18" OR 24" LOG | CGFB32CC | 32"  | Circulating Louvered Firebox includes Black Hood, Red Concrete Brick Liner and Wire Mesh Fireplace Screen                      | 63 lbs.      |
| 36" FIREBOX =<br>24" or 30" LOG | CUVF36C  | 36"  | Circulating Louvered Firebox includes Black Hood, Herringbone Brick Liner and Floor, Wire Mesh Fireplace Screen, Duplex Outlet | 184 lbs.     |
| 42" FIREBOX =<br>24" or 30" LOG | CUVF42C  | 42"  | Circulating Louvered Firebox includes Black Hood, Herringbone Brick Liner and Floor, Wire Mesh Fireplace Screen, Duplex Outlet | 224 lbs.     |