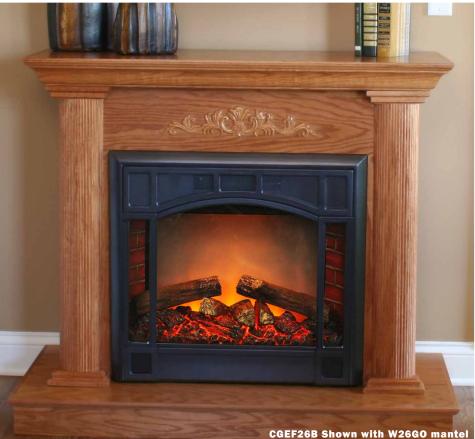

# **26" Compact Electric**

- Convenient embedded remote storage
- Top LED control panel to quickly view settings
- Back light highlights the logs, barks and ember bed beauty
- Brick liners for increased realism

## **PRODUCT SPECIFICATIONS** - Check website (www.fmiproducts.com) for latest product specifications.

| FIREPLACE                           | MODEL # | SIZE | DESCRIPTION                                                                              | BTU OUTPUT      | SHIPPING WEIGHT |
|-------------------------------------|---------|------|------------------------------------------------------------------------------------------|-----------------|-----------------|
| 23" MINI ELECTRIC<br>FIREPLACE      | CGEF23B | 23"  | Mini Electric Fireplace with Heater, LED Flame, Glass Front, and Remote Control          | 5,000           | 38 lbs.         |
| 26" COMPACT ELECTRIC FIREPLACE      | CGEF26B | 26"  | Compact Electric Fireplace with Heater, LED Flame, Glass Front, and Remote Control       | 5,000           | 60 lbs.         |
| 32" FULL-SIZE<br>ELECTRIC FIREPLACE | CGEF32D | 32"  | Electric Fireplace with Heater, LED Flame, Glass Front, and Remote Control               | 5,000           | 90 lbs.         |
| 36" FULL-SIZE<br>ELECTRIC FIREPLACE | EL36LD  | 36"  | Electric Fireplace with Heater, LED Flame, Black Bi-Fold Glass Doors, and Remote Control | 5,000 or 10,000 | 136 lbs.        |

| MODEL # | DESCRIPTION                                             |
|---------|---------------------------------------------------------|
| W26TU   | 26" Wall Mantel, Unfinished, Traditional Design         |
| C26TU   | 26" Corner Mantel, Unfinished, Traditional Design       |
| W26T0   | 26" Wall Mantel, Medium Oak Stain, Traditional Design   |
| C26TO   | 26" Corner Mantel, Medium Oak Stain, Traditional Design |
| W26G0   | 26" Wall Mantel, Medium Oak Stain, Georgian Design      |
| C26G0   | 26" Corner Mantel, Medium Oak Stain, Georgian Design    |