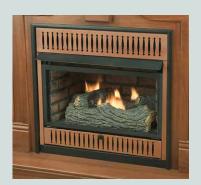

# 36" Vent-Free Fireboxes

Your vent-free firebox can be placed against a wall by using one of the optional mantels.

# Great Value... Firebox\* Features:

- Zero-clearance firebox
- · Herringbone fireplace brick liner
- Black hood
- Wire mesh fireplace screen
- Optional mantels with brass trim featuring full hearth base available
- Vent-free gas logs must be purchased separately

\*All Comfort Flame Fireboxes are approved as Universal Fireboxes and can be paired with any manufacturer's ANSI Z21.11.2 approved vent-free gas log (physical size limitations apply). 36" Fireboxes can be paired with any size Comfort Flame vent-free log. The 32" Firebox will accept any 18" or 24" model.