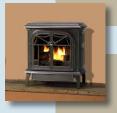

## **Vent-Free Gas Stoves**

18

Heat wherever you want it. Traditional appearance. Fine craftsmanship and design.