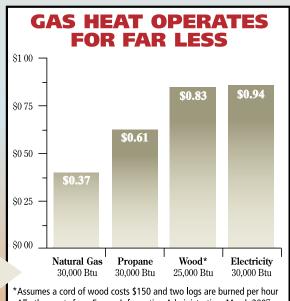

> **G**AS IS STILL A BETTER VALUE THAN WOOD OR ELECTRICITY!

All other costs from Energy Information Administration, March 2007