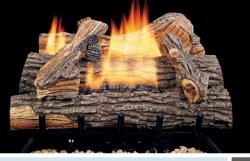

#### **White Mountain Oak**

Features state-of-the-art "Turn-Down Control." No other vent-free gas log looks this good... and lets you stay cozy! You can lower heat output to 10,000 Btu so the room never overheats.

The White Mountain Oak log features a triple burner design and is packed with powerful performance including a unique 75% heat turn-down and independent burner control with multiple heat settings. This realistic three-dimensional log look features random dancing yellow flame pattern, beautiful glowing ember bed and a decorative cast iron grate.

#### WHITE MOUNTAIN OAK MODELS - SUPER GLOW DESIGN - CERAMIC FIBER LOGS

| LOG SIZE                           | FUEL TYPE           | MODEL#     | HEATING<br>(BTU) | SETTING<br>/HR.)  |                     | F OPERATION W/<br>OPANE TANK | HEATING CAPACITY             | CARTON DIMENSIONS            | SHIPPING           |
|------------------------------------|---------------------|------------|------------------|-------------------|---------------------|------------------------------|------------------------------|------------------------------|--------------------|
| THERMOSTATICALLY CONTROLLED MODELS |                     | LOW        | HIGH             | ON LOW<br>SETTING | ON HIGH<br>SETTING  | (SQ. FT)                     | (WxHxD)                      | WEIGHT                       |                    |
| 24"                                | Natural Gas         | CSG3924NTB | 25.000           | 36.000            | 87+ hrs.            | 60+ hrs.                     | 1.300                        | 26" x 22 3/4" x 14"          | 36 lbs.            |
| 24                                 | Propane/LP Gas      | CSG3924PTB | 25,000           | 30,000            | 87+ IIIS. 60+ IIIS. |                              | 1,500                        | 26 x 22 3/4 x 14             | 30 105.            |
| REMOTE RE                          | REMOTE READY MODELS |            | LOW              | HIGH              | ON LOW<br>SETTING   | ON HIGH<br>SETTING           | HEATING CAPACITY<br>(SQ. FT) | CARTON DIMENSIONS<br>(WxHxD) | SHIPPING<br>WEIGHT |
| 24"                                | Natural Gas         | CSG3924NRC | 14,000           | 36.000            | 156+ hrs.           | 60+ hrs.                     | 1,300                        | 26" x 22 3/4" x 14"          | 36 lbs.            |
|                                    | Propane/LP Gas      | CSG3924PRC | 14,000           | 30,000            | 100± IIIS.          |                              |                              |                              |                    |