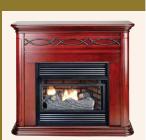

# 36" Vent-Free Fireboxes

Your vent-free firebox can be placed against a wall by using one of the optional mantels.

# Great Value... Firebox\* Features:

- Zero-clearance firebox
- · Herringbone fireplace brick liner
- Black hood
- Wire mesh fireplace screen
- Optional mantels with brass trim featuring full hearth base available
- Vent-free gas logs must be purchased separately

\*All Comfort Flame Fireboxes are approved as Universal Fireboxes and can be paired with any manufacturer's ANSI Z21.11.2 approved vent-free gas log (physical size limitations apply). 36" Fireboxes can be paired with any size Comfort Flame vent-free log. The 32" Firebox will accept any 18" or 24" model.

# Upgradeable Louver, Panel and Trim Options

Customize your firebox with black, brushed brass, polished brass, or platinum finished louver, filigree panel and perimeter trim options. Smooth face panel available for custom installation. See Page 16 & 17 for accessories.