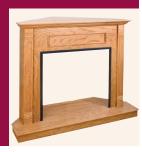

## **Perimeter Trim**

TRADITIONAL DESIGN **UNFINISHED OAK STAIN** 

**GEORGIAN DESIGN MEDIUM OAK STAIN** 

**DARK OAK STAIN** 

| MODEL # | DESCRIPTION                                             |
|---------|---------------------------------------------------------|
| W21T0   | 21" Wall Mantel, Medium Oak Stain, Traditional Design   |
| C21T0   | 21" Corner Mantel, Medium Oak Stain, Traditional Design |
| W21TP   | 21" Wall Mantel, White, Traditional Design              |
| C21TP   | 21" Corner Mantel, White, Traditional Design            |

| MODEL # | DESCRIPTION                                             |
|---------|---------------------------------------------------------|
| W26TU   | 26" Wall Mantel, Unfinished, Traditional Design         |
| C26TU   | 26" Corner Mantel, Unfinished, Traditional Design       |
| W26T0   | 26" Wall Mantel, Medium Oak Stain, Traditional Design   |
| C26TO   | 26" Corner Mantel, Medium Oak Stain, Traditional Design |
| W26G0   | 26" Wall Mantel, Medium Oak Stain, Georgian Design      |
| C26G0   | 26" Corner Mantel, Medium Oak Stain, Georgian Design    |

| MODEL # | DESCRIPTION                                                  |
|---------|--------------------------------------------------------------|
| W32TU   | 32" Wall Mantel, Unfinished, Traditional Design              |
| C32TU   | 32" Corner Mantel, Unfinished, Traditional Design            |
| W32T0   | 32" Wall Mantel, Medium Oak Stain, Traditional Design        |
| C32T0   | 32" Corner Mantel, Medium Oak Stain, Traditional Design      |
| W32C0   | 32" Wall Mantel, Dark Oak Stain, Classic Design              |
| C32C0   | 32" Corner Mantel, Dark Oak Stain, Classic Design            |
| W32G0   | 32" Wall Mantel, Medium Oak Stain, Georgian Design           |
| C32G0   | 32" Corner Mantel, Medium Oak Stain, Georgian Design         |
| W32D0   | 32" Wall Mantel, Medium Oak Stain, Traditional/Dentil Design |

| MODEL # | DESCRIPTION                                             |
|---------|---------------------------------------------------------|
| W36TU   | 36" Wall Mantel, Unfinished, Traditional Design         |
| C36TU   | 36" Corner Mantel, Unfinished, Traditional Design       |
| W36T0   | 36" Wall Mantel, Medium Oak Stain, Traditional Design   |
| C36TO   | 36" Corner Mantel, Medium Oak Stain, Traditional Design |