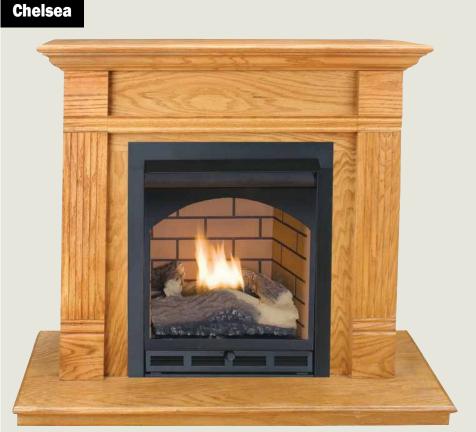

culating Louvered Firebox includes Black Hood, Red Concrete Brick Liner and Wire Mesh Fireplace Screen                      | 63 lbs.      |
| 36" FIREBOX =<br>24" or 30" LOG | CUVF36C  | 36"  | Circulating Louvered Firebox includes Black Hood, Herringbone Brick Liner and Floor, Wire Mesh Fireplace Screen, Duplex Outlet | 184 lbs.     |
| 42" FIREBOX =<br>24" or 30" LOG | CUVF42C  | 42"  | Circulating Louvered Firebox includes Black Hood, Herringbone Brick Liner and Floor, Wire Mesh Fireplace Screen, Duplex Outlet | 224 lbs.     |

<sup>\*</sup> For product dimensions, please see F-19. Please see F-16 for blower accessories.



# Vent-Free Fireplace Systems

#### **Includes:**

- Zero-clearance firebox
- High efficiency vent-free logs
- 10,000 Btus
- Ideal for bedroom (Check local codes)



MINI FIREPLACE SYSTEM CGMFN/CGMFP Shown with W21TO Mantel



# Easy & Inexpensive to Install

- No chimney or venting required
- Heater may be recessed or paired with a cabinet or corner mantel and base.

# Easy Economical Heat... Even During Power Outages

- Requires no electricity to operate
- Optional cabinet and corner mantels feature a hearth base

# Brookhill





# Conyority Came To Spring PRODUCTS, LLC

# Vent-Free Fireplace Systems

# Add a Compact Fireplace System to Your Home Instantly!

- Thermostatically controlled; modulates flames and heat output automatically
- Provides 3 times more heat than vented gas logs or wood



# Great Value... System Comes Complete

- Zero-clearance firebox
- High efficiency vent-free logs
- Thermostatic controls modulate flames and heat output a