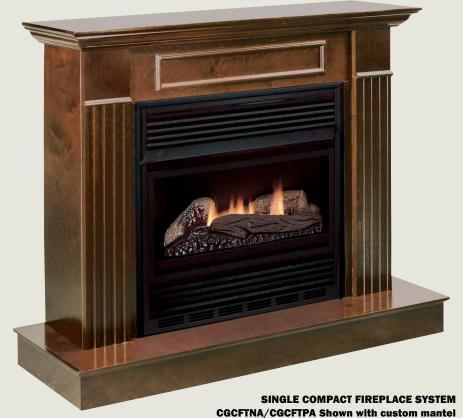

# Add a Compact Fireplace System to Your Home Instantly!

- Thermostatically controlled; modulates flames and heat output automatically
- Provides 3 times more heat than vented gas logs or wood

# Great Value... System Comes Complete

- Zero-clearance firebox
- High efficiency vent-free logs
- Thermostatic controls modulate flames and heat output automatically
- Can be operated with optional hand-held remotes
- Optional mantels with black trim featuring full hearth base available
- Deeper firebox features larger viewing area with two levels of dancing yellow flames

† See Pages 16 for cabinet mantels