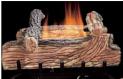

## Seasonal Oak

- Four full-size logs with accents
- Single burner provides dancing yellow flames
- 4 unique log arrangements – a look for each season

PRODUCT SPECIFICATIONS - Check website (www.fmiproducts.com) for latest product specifications.

#### SEASONAL OAK MODELS - YELLOW FLAME DESIGN - CONCRETE LOGS

| LOG SIZE   | FUEL TYPE                     | MODEL #                | HEATING<br>(BTU) |        | AVG. LENGTH OF OPERATION W/ 100 LB. PROPANE TANK |                    | HEATING CAPACITY | CARTON DIMENSIONS       | SHIPPING |
|------------|-------------------------------|------------------------|------------------|--------|--------------------------------------------------|--------------------|------------------|-------------------------|----------|
| VARIABLE I | MANUALLY CONTRO               | LLED MODELS            | LOW              | HIGH   | ON LOW<br>SETTING                                | ON HIGH<br>SETTING | (SQ. FT)         | (WxHxD)                 | WEIGHT   |
| 18"        | Natural Gas<br>Propane/LP Gas | CRL2718NA<br>CRL2718PA | 16,000           | 27,000 | 137+ hrs.                                        | 81+ hrs.           | 925              | 22 1/4" x 21 1/4" x 14" | 48 lbs.  |
| 24"        | Natural Gas<br>Propane/LP Gas | CRL3124NA<br>CRL3124PA | 16,000           | 31,500 | 137+ hrs.                                        | 69+ hrs.           | 1,050            | 26" x 21 1/4" x 14"     | 52 lbs.  |