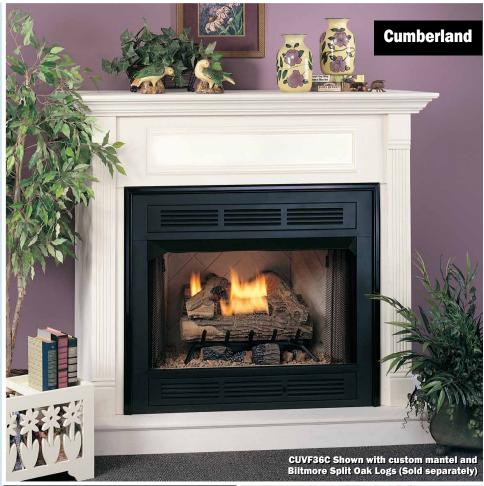

# 36" Vent-Free Fireboxes

Your vent-free firebox can be placed against a wall by using one of the optional mantels.

# Great Value... Firebox\* Features:

- Zero-clearance firebox
- · Herringbone fireplace brick liner
- Black hood
- Wire mesh fireplace screen
- Optional mantels with brass trim featuring full hearth base available
- Vent-free gas logs must be purchased separately

\*All Comfort Flame Fireboxes are approved as Universal Fireboxes and can be paired with any manufacturer's ANSI Z21.11.2 approved vent-free gas log (physical size limitations apply). 36" Fireboxes can be paired with any size Comfort Flame vent-free log. The 32" Firebox will accept any 18" or 24" model.

#### **PRODUCT SPECIFICATIONS** - Check website (www.fmiproducts.com) for latest product specifications.

| FIREBOX                         | MODEL #  | SIZE | DESCRIPTION                                                                                                                    | SHIP. WEIGHT |
|---------------------------------|----------|------|--------------------------------------------------------------------------------------------------------------------------------|--------------|
| 32" FIREBOX =<br>18" OR 24" LOG | CGFB32CC | 32"  | Circulating Louvered Firebox includes Black Hood, Red Concrete Brick Liner and Wire Mesh Fireplace Screen                      | 63 lbs.      |
| 36" FIREBOX =<br>24" or 30" LOG | CUVF36C  | 36"  | Circulating Louvered Firebox includes Black Hood, Herringbone Brick Liner and Floor, Wire Mesh Fireplace Screen, Duplex Outlet | 184 lbs.     |
| 42" FIREBOX =<br>24" or 30" LOG | CUVF42C  | 42"  | Circulating Louvered Firebox includes Black Hood, Herringbone Brick Liner and Floor, Wire Mesh Fireplace Screen, Duplex Outlet | 224 lbs.     |