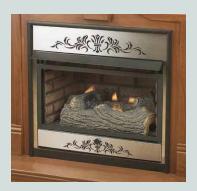

# **32" Vent-Free Fireboxes**

Your vent-free firebox can be placed against a wall by using one of the optional mantels.

# Create Your Own Vent-Free Gas Fireplace

# Easy And Inexpensive to Install

- No chimney or venting required
- Install against or recess into any wall accessible to a gas line
- As low as 1/3 the cost of wood burning fireplace
- † See Page 16 for cabinet mantels

# **Great Value... Firebox Features:**

- Full size zero-clearance 32" firebox
- Fiber ceramic brick liner
- Black hood
- Wire mesh fireplace screen
- Vent-free gas logs must be purchased separately

# 32" Vent-Free Fireboxes

Your vent-free firebox can be placed against a wall by using one of the optional mantels.

# Pair Your Firebox\* With A Comfort Flame Vent-Free Gas Log\*\*

\*All Comfort Flame Fireboxes are approved as Universal Fireboxes and can be paired with any manufacturer's ANSI Z21.11.2 approved vent-free gas log (physical size limitations apply).