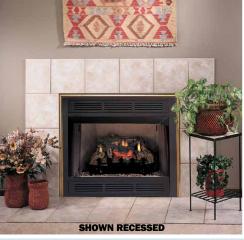

# **32" Vent-Free Fireboxes**

Your vent-free firebox can be placed against a wall by using one of the optional mantels.

# Easy And Inexpensive to Install

- No chimney or venting required
- Install against or recess into any wall accessible to a gas line
- As low as 1/3 the cost of wood burning fireplace
- † See Page 16 for cabinet mantels

# **Great Value... Firebox Features:**

- Full size zero-clearance 32" firebox
- Fiber ceramic brick liner
- Black hood
- Wire mesh fireplace screen
- Vent-free gas logs must be purchased separately

# 32" Vent-Free Fireboxes

Your vent-free firebox can be placed against a wall by using one of the optional mantels.