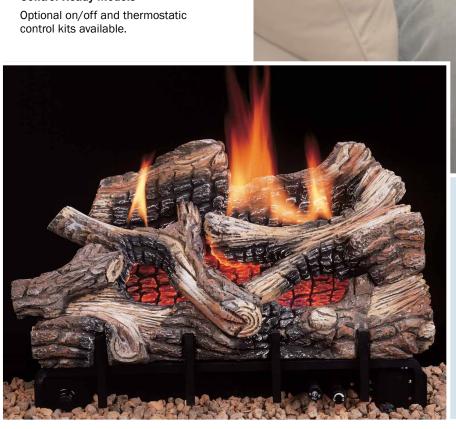

## **River Canyon Oak**

- Three full size logs with accents
- The innovative dual slanted burner system that offers a superior glowing ember bed and dancing yellow flames.
- Light-weight fiber ceramic logs feature realistic wood texture.
- "Auto-light" push button ignition
- · Includes thermostatic remote control

#### RIVER CANYON OAK MODELS - SUPER GLOW WITH YELLOW FLAME DESIGN - CERAMIC FIBER LOGS

| LOG SIZE  | FUEL TYPE       | MODEL#     | HEATING<br>(BTU/ |          | AVG. LENGTH (<br>W/ 100 LB. PI |                    | HEATING<br>CAPACITY | CARTON DIMENSIONS   | SHIPPING |
|-----------|-----------------|------------|------------------|----------|--------------------------------|--------------------|---------------------|---------------------|----------|
| REMOTE CO | ONTROLLED MODEL | s          | LOW              | HIGH     | ON LOW<br>SETTING              | ON HIGH<br>SETTING | (SQ. FT)            | (WxHxD)             | WEIGHT   |
| 24"       | Natural Gas     | CRB3624NRA | 25.000           | 36,000 8 | 07.1 h                         | 60+ hrs.           | 1,200               | 26" x 21 1/4" x 14" | 34 lbs.  |
| 24        | Propane/LP Gas  | CRB3624PRA | 25,000           |          | 87+ hrs.                       |                    |                     |                     |          |