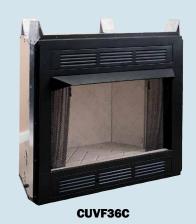

# 36" Vent-Free Fireboxes

Your vent-free firebox can be placed against a wall by using one of the optional mantels.

# Great Value... Firebox\* Features:

- Zero-clearance firebox
- · Herringbone fireplace brick liner
- Black hood
- Wire mesh fireplace screen
- Optional mantels with brass trim featuring full hearth base available
- Vent-free gas logs must be purchased separately

\*All Comfort Flame Fireboxes are approved as Universal Fireboxes and can be paired with any manufacturer's ANSI Z21.11.2 approved vent-free gas log (physical size limitations apply). 36" Fireboxes can be paired with any size Comfort Flame vent-free log. The 32" Firebox will accept any 18" or 24" model.

#### **PRODUCT SPECIFICATIONS** - Check website (www.fmiproducts.com) for latest product specifications.

| FIREBOX                         | MODEL #  | SIZE | DESCRIPTION                                                                                                                    | SHIP. WEIGHT |
|---------------------------------|----------|------|--------------------------------------------------------------------------------------------------------------------------------|--------------|
| 32" FIREBOX =<br>18" OR 24" LOG | CGFB32CC | 32"  | Circulating Louvered Firebox includes Black Hood, Red Concrete Brick Liner and Wire Mesh Fireplace Screen                      | 63 lbs.      |
| 36" FIREBOX =<br>24" or 30" LOG | CUVF36C  | 36"  | Circulating Louvered Firebox includes Black Hood, Herringbone Brick Liner and Floor, Wire Mesh Fireplace Screen, Duplex Outlet | 184 lbs.     |
| 42" FIREBOX =<br>24" or 30" LOG | CUVF42C  | 42"  | Circulating Louvered Firebox includes Black Hood, Herringbone Brick Liner and Floor, Wire Mesh Fireplace Screen, Duplex Outlet | 224 lbs.     |